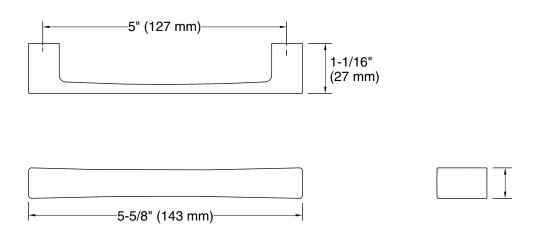

## **Technical Information**

All product dimensions are nominal.

Installation Type: Cabinet mount

Material: Zinc